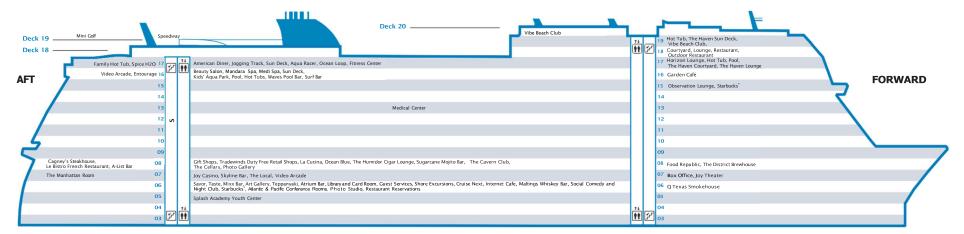

DECK 15

Starbucks®

Observation

Lounge

DECK 16

Surf Bar

DECK 17

▲ Horizon

DECK 18

Speedway

(Charge applies)

**DECK 19 & 20** 

Vibe Beach Club

Lounge

Garden Café Bar

Waves Pool Bar

## DECK 6 Starbucks®

- Q Texas Smokehouse
- Teppanyaki
- Taste
- Savor

## DECK 7

- The Manhattan Room
- The Local

- Food Republic
- + Ocean Blue
- + La Cucina

DECK 8

- + Le Bistro French Restaurant
- + Cagney's Steakhouse

# DECK 16

Garden Café

### **DECK 17**

 American Diner

### **DECK 18**

▲ The Haven Restaurant

## DECK 6 Starbucks®

The Atrium Bar

Social Comedy and Night Club

Maltings Whiskey Bar

Mixx bar Card Room

Library

## DECK 7

Joy Theater

Joy Casino

Skyline Bar

Video Arcade

## DECK 8

The Humidor Cigar Lounge

The Cellars Wine Bar

The District Brew House

Sugarcane Mojito Bar

The Cavern Club

The A-List Bar

### DECK 5

Splash Academy Youth Center

# **DECK 16**

Sun Deck Pool

Hot Tubs

Kid's Aqua

Park Entourage

Video Arcade

# **DECK 17**

▲ The Haven

Courtyard Sun Deck

Jogging Track

Fitness Center

Family Hot Tub Spice H<sub>2</sub>O

Aqua Racer Ocean Loop

Mini Golf

**DECK 19** 

▲ Horizon Sun Deck

## DECK 6 The Atrium

Internet Café

**Guest Services** 

Shore Excursion

CruiseNext

Art Gallery

Atlantic & Pacific Conference Rooms

Restaurant Reservations

(Teppanyaki)

DECK 7 Box Office **ATM** 

DECK 8

Gift Shops

Tradewinds **Duty Free Retail** Shops

Photo Gallery

# DECK 13

Medical Center